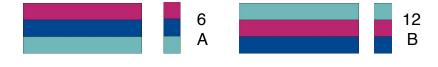

### Sew

Make 3 strips sets as shown
Subcut set A into 6 3½" sections
Subcut set B into 12 3½" sections
Subcut set C into 8 3½" sections
Make 2 rows of 13 sections each
Follow diagram and sew in order
C-B-A-B-C-B-A-B-C