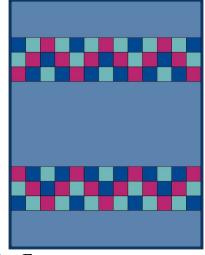

## Assemble

Sew sections together as shown, keeping the Theme in order and flipping the bottom pieced row