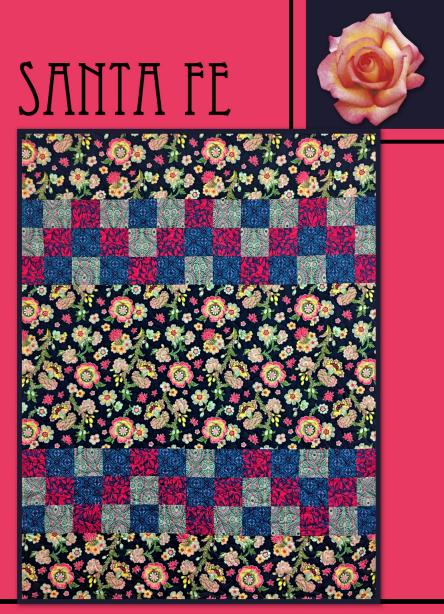

Villa Rosa Designs

### Fabric

Theme....1 yd 1/3 yd each of 3 fabrics

39"x 51" (49"x61" with optional border)
Optional Border, cut 5½"....1 yd
Binding...½ yd

#### Cut

Theme – Cut across the width of fabric – First 1 8" strip, then 1 18" strip, then 1 8" strip From each 1/3 yd piece – cut 3 31/2" strips



### Sew

Make 3 strips sets as shown
Subcut set A into 6 3½" sections
Subcut set B into 12 3½" sections
Subcut set C into 8 3½" sections
Make 2 rows of 13 sections each
Follow diagram and sew in order
C-B-A-B-C-B-A-B-C

## Assemble

Sew sections together as shown, keeping the Theme in order and flipping the bottom pieced row

# Quilt and Bind

VíllaRosaDesígns.com © 2018 Pat Fryer